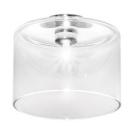

## PL SPIL G I Design by Manuel Vivian

Collection consisting of wall lamps, recessed ceiling lamps and suspended lamps. The diffusers are made of glass with chrome-plated metal frame. Available in several colours and sizes. Halo or LED light source.

Typology: recessed ceiling lamp

Ratings

- •G4
- Diffused light
- •Surface installation in ceiling cut-out
- •Switch mode: on-off
- ·Metal body, chrome
- •Clear or coloured diffuser