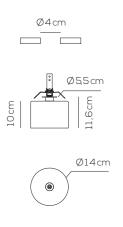

## PL SPIL G I (RECESSED)

kg 0.6 m³ 0.023

Product code composition

SPILLRAY / DRIVER NOT INCLUDED

CE With dedicated IP20 LED

foro -  $hole \oslash 4$  cm / profondità min - min depth 10 cm example composition code PL SPILGI CS CR G4L