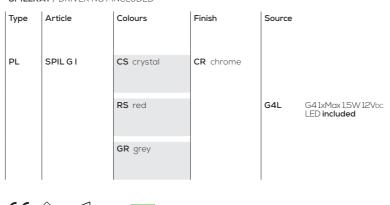

## PL SPIL G I (RECESSED)

kg 0.6 m³ 0.023

Product code composition

SPILLRAY / DRIVER NOT INCLUDED

CE With dedicated IP20 LED

foro -  $hole \oslash 4$  cm / profondità min - min depth 10 cm example composition code PL SPILGI CS CR G4L

For optional accessories/drivers or dimming technology please refer to our pricelist, website or contact our representatives

Available colors

|             | CUSTOMER | NOTES |
|-------------|----------|-------|
| PLSPILGI CR |          |       |
|             |          |       |